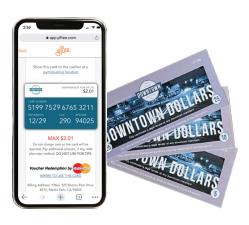

Downtown Dollars are purchased in-person at the Depot or online and can be redeemed at participating downtown businesses. Customers may show you a printed or digital gift card. You can manually input this card number as a credit card in your POS system.

If you receive a paper Downtown

Dollar certificate, accept it as cash,
then return the certificate with your
business name on it to the Depot
on Bradley. We will then issue a
reimbursement check.